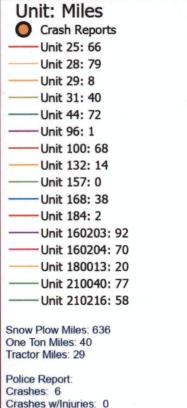

## **Snow Event Report #15**

 Event Start Date:
 3/27/2023
 Event Start Time:
 7:00 a.m.

 Event End Date:
 3/27/2023
 Event End Time:
 2:30 p.m.

 Duration of Event:
 7.5 hours
 Streets First Responder:
 Day Crew

### **Amount of Material Used:**

| Snowplows: | 8   | Blades:       | 0 | Ice Slicer lbs.:      | 20,537 |
|------------|-----|---------------|---|-----------------------|--------|
| 1-Tons:    | 0   | Snow Blowers: | 0 | Scoria lbs.:          | 20,537 |
| Loaders:   | 1   | Liquid Truck: | 0 | Brine Gallons:        | 157    |
| Tractors:  | _0_ |               |   | <b>Apogee Gallons</b> | 0      |

Number of Miles Plowed During Event: 705

Subdivision Activities: None

**Environmental Conditions Present:** 

Snow: 1-2" Drifting: No Rain: No Low Temp: 22 Wind: 10

Equipment Issues: none

**Items of Interest:** During this weather event the Gillette Police Department investigated seven (7) vehicle crashes. Six (6) of these occurred on a City of Gillette maintained roadways and were influenced by weather conditions.