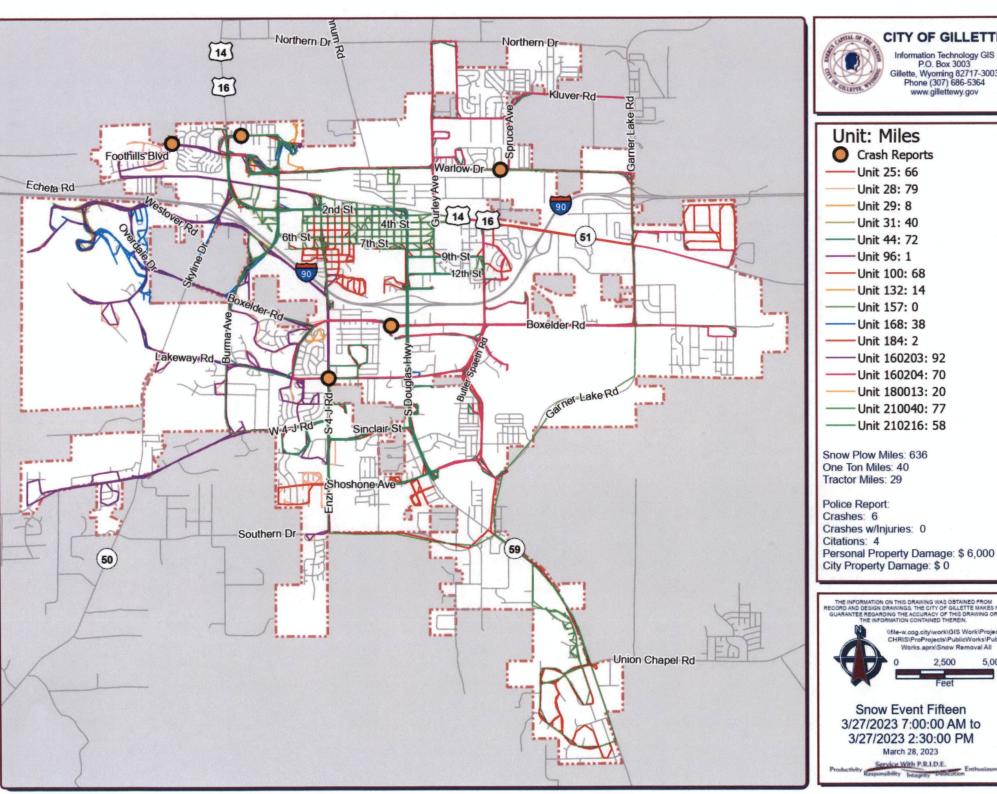

## **Snow Event Report #15**

 Event Start Date:
 3/27/2023
 Event Start Time:
 7:00 a.m.

 Event End Date:
 3/27/2023
 Event End Time:
 2:30 p.m.

 Duration of Event:
 7.5 hours
 Streets First Responder:
 Day Crew

### **Amount of Material Used:**

| Snowplows: | 8   | Blades:       | 0 | Ice Slicer lbs.:      | 20,537 |
|------------|-----|---------------|---|-----------------------|--------|
| 1-Tons:    | 0   | Snow Blowers: | 0 | Scoria lbs.:          | 20,537 |
| Loaders:   | 1   | Liquid Truck: | 0 | Brine Gallons:        | 157    |
| Tractors:  | _0_ |               |   | <b>Apogee Gallons</b> | 0      |

Number of Miles Plowed During Event: 705

Subdivision Activities: None

**Environmental Conditions Present:** 

Snow: 1-2" Drifting: No Rain: No Low Temp: 22 Wind: 10

Equipment Issues: none

**Items of Interest:** During this weather event the Gillette Police Department investigated seven (7) vehicle crashes. Six (6) of these occurred on a City of Gillette maintained roadways and were influenced by weather conditions.