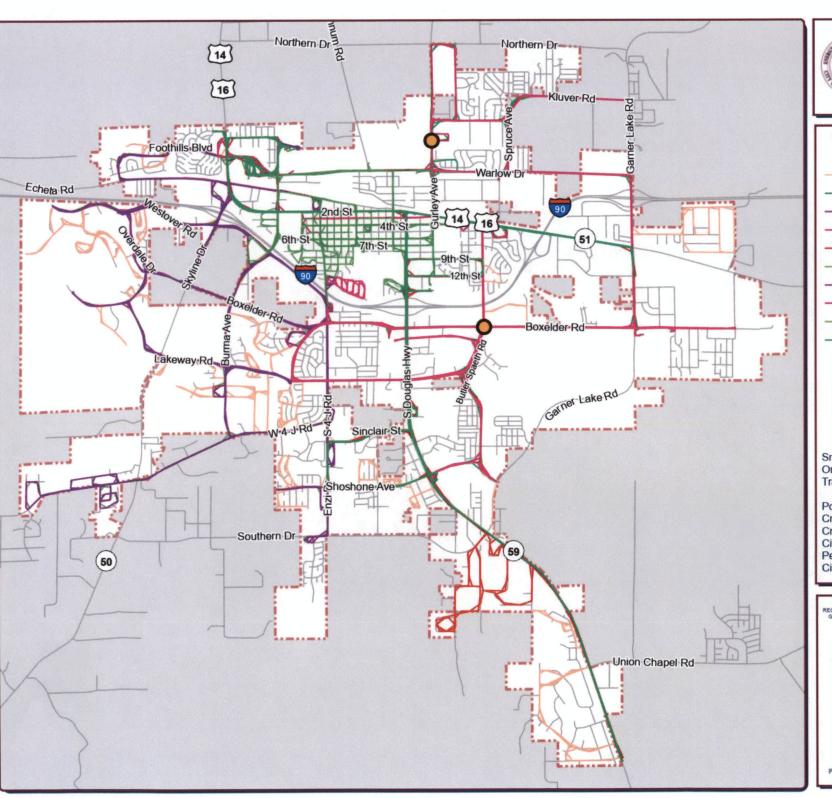

Number of Miles Plowed During Event: 973

Snow was forecasted for the entire weekend but only occurred on Saturday night.

Information Technology GIS P.O. Box 3003 Gillette, Wyoming 82717-3003 Phone (307) 686-5364 www.gillettewy.gov

-Unit 210216: 126

Snow Plow Miles: 972 One Ton Miles: Tractor Miles: 1

Police Report: Crashes: 2

Crashes w/Injuries: 0

Citations: 0

Personal Property Damage: \$1,000 City Property Damage: \$2,000

THE INFORMATION ON THIS DRAWING WAS OBTAINED FROM RECORD AND DESIGN DRAWINGS. THE CITY OF GILLETTE MAKES NO GUARANTEE REGARDING THE ACCURACY OF THIS DRAWING OR THE INFORMATION CONTAINED THEREIN.