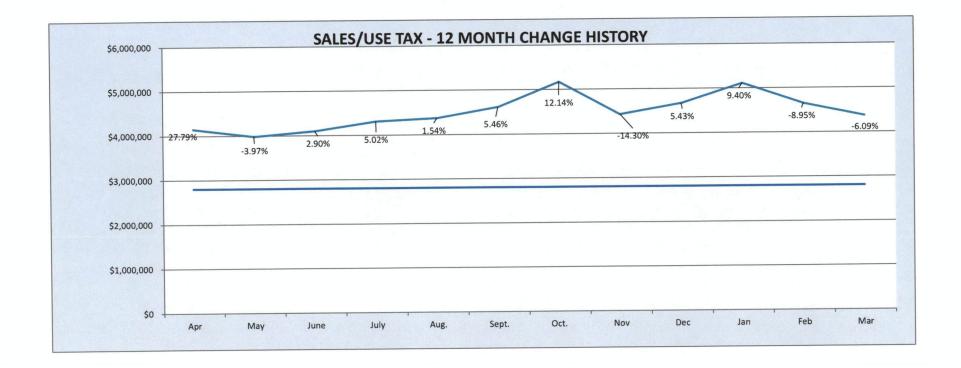

HK/adw

| Nov.                 | \$3,264,070      | \$4,428,584  | 35.68%   |  |  |
|----------------------|------------------|--------------|----------|--|--|
| Dec.                 | \$3,411,104      | \$4,668,850  | 36.87%   |  |  |
| Jan                  | \$4,253,320      | \$5,107,760  | 20.09%   |  |  |
| Feb.                 | \$3,310,101      | \$4,650,439  | 40.49%   |  |  |
| Mar.                 | \$3,244,887      | \$4,367,028  | 34.58%   |  |  |
| Apr.                 | \$4,146,701      |              | -100.00% |  |  |
| May                  | ay \$3,982,269   |              | -100.00% |  |  |
| June                 | \$4,097,615      |              | -100.00% |  |  |
| TOTAL                | \$42,150,995     | \$41,671,666 | -1.14%   |  |  |
| FY22 YTD             | \$29,924,410     |              | 39.26%   |  |  |
| FY21 YTD \$23,148,49 |                  |              | 80.02%   |  |  |
| FY20 YTD             | YTD \$33,959,736 |              |          |  |  |
| FY19 YTD             | \$32,004,317     | 17 30.2      |          |  |  |

FY 2022 ACTUAL FY 2023 ACTUAL % CHANGE

\$4,303,454

\$4,369,608

\$4,608,281

\$5,167,662

27.99%

58.35%

46.65%

62.67%