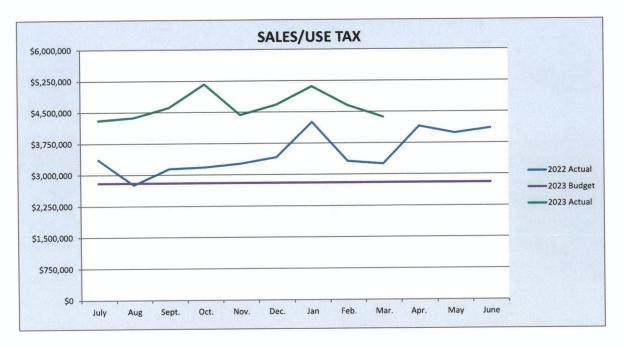

\$3,362,435

\$2,759,462

\$3,142,331

\$3,176,700

July

Aug

Oct.

Sept.

FY 2022 ACTUAL FY 2023 ACTUAL % CHANGE

\$4,303,454

\$4,369,608

\$4,608,281

\$5,167,662

27.99%

58.35%

46.65%

#### YEAR TO DATE SALES TAX RECEIPTS (MARCH):

FY 2023 FY 2021 FY 2022 \$23,148,494 \$29,924,410 \$41,671,666

> YTD BUDGET \$25,227,273

% Over/(Under) Budget:

65.18%