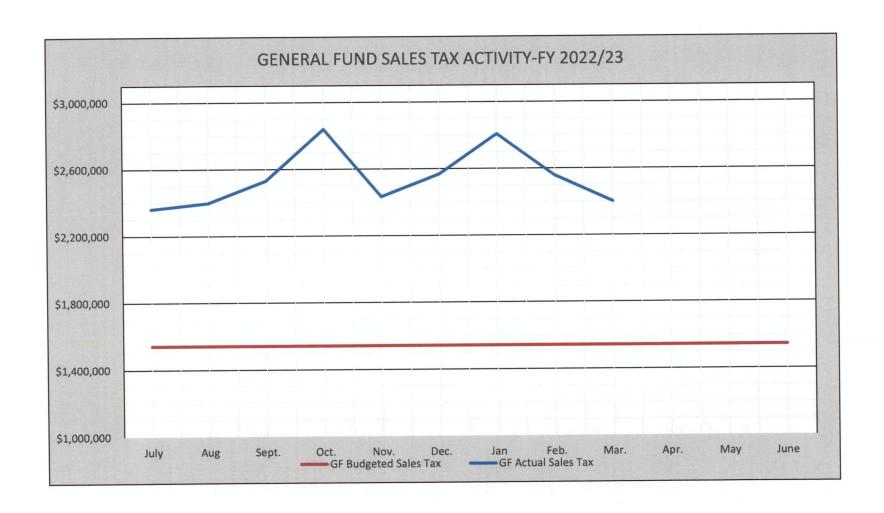

\$3,362,435

\$2,759,462

\$3,142,331

\$3,176,700

July

Aug

Oct.

Sept.

FY 2022 ACTUAL FY 2023 ACTUAL % CHANGE

\$4,303,454

\$4,369,608

\$4,608,281

\$5,167,662

27.99%

58.35%

46.65%

#### YEAR TO DATE SALES TAX RECEIPTS (MARCH):

FY 2023 FY 2021 FY 2022 \$23,148,494 \$29,924,410 \$41,671,666

> YTD BUDGET \$25,227,273

% Over/(Under) Budget:

65.18%