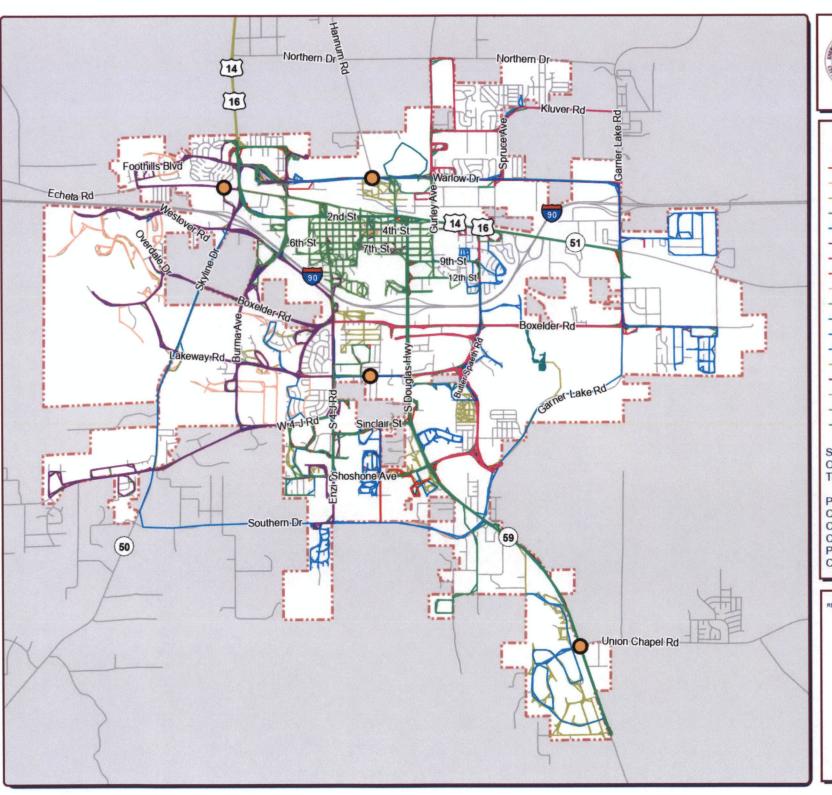

#### Unit: Miles

Crash Reports

-Unit 25,49

- Unit 28,57

-- Unit 31,38

--- Unit 44,161

--- Unit 51,67

-Unit 96: 4

-Unit 99: 105

-Unit 100: 151

Unit 126: 21

-Unit 157: 166

-Unit 162: 26

-Unit 163: 16

-Unit 168: 81

Unit 150055,59

-Unit 160203,151

-Unit 200001,48

--- Unit 210040,122

--- Unit 210216,148

.

Snow Plow Miles: 1,148 One Ton Miles: 292 Tractor Miles: 30

Police Report: Crashes: 5

Crashes w/Injuries: 0

Citations: 2

Personal Property Damage: \$5,000

City Property Damage: \$ 0

THE INFORMATION ON THIS DRAWING WAS OBTAINED FROM RECORD AND DESIGN DRAWINGS. THE CITY OF GILLETTE MAKES NO GUARANTEE REGARDING THE ACCURACY OF THIS DRAWING OR THE INFORMATION CONTAINED THERED.

\\file-w.oog.city\work\GIS Work\Projects\ CHRIS\ProProjects\Public\Works\Public Works.aprx\Snow Removal All

2,500 5,000

Feet

Snow Event Sixteen 3/31/2023 4:00:00 AM to 3/31/2023 4:00:00 PM

April 03, 2023

Productivity Responsibility Integrity Desication Enthusiass