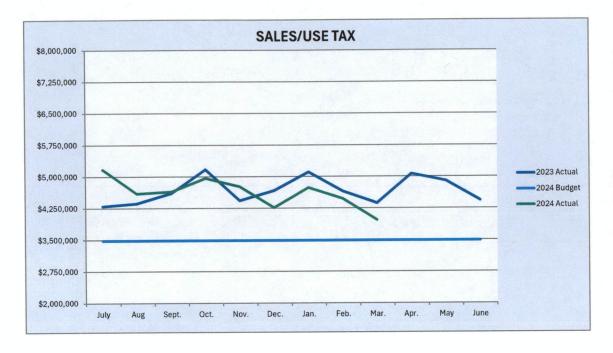

#### YEAR TO DATE SALES TAX RECEIPTS (MARCH):

FY 2022 FY 2023 FY 2024 \$29,924,410 \$41,671,767 \$41,589,581

> YTD BUDGET \$31,363,636

% Over/(Under) Budget:

32.60%

|          | FY 2023 ACTUAL | FY 2024 ACTUAL | % CHANGE |
|----------|----------------|----------------|----------|
| July     | \$4,303,454    | \$5,169,664    | 20.13%   |
| Aug      | \$4,369,608    | \$4,601,351    | 5.30%    |
| Sept.    | \$4,608,281    | \$4,645,317    | 0.80%    |
| Oct.     | \$5,167,662    | \$4,963,895    | -3.94%   |
| Nov.     | \$4,428,584    | \$4,767,077    | 7.64%    |
| Dec.     | \$4,668,850    | \$4,266,059    | -8.63%   |
| Jan.     | \$5,107,860    | \$4,737,713    | -7.25%   |
| Feb.     | \$4,650,439    | \$4,472,572    | -3.82%   |
| Mar.     | \$4,367,029    | \$3,965,933    | -9.18%   |
| Apr.     | \$5,057,853    |                | -100.00% |
| May      | \$4,897,096    |                | -100.00% |
| June     | \$4,430,150    |                | -100.00% |
| TOTAL    | \$56,056,867   | \$41,589,581   | -25.81%  |
| FY23 YTD | \$41,671,767   |                | -0.20%   |
| FY22 YTD | \$29,924,410   |                | 38.98%   |
| FY21 YTD | \$23,148,494   |                | 79.66%   |
|          |                |                |          |