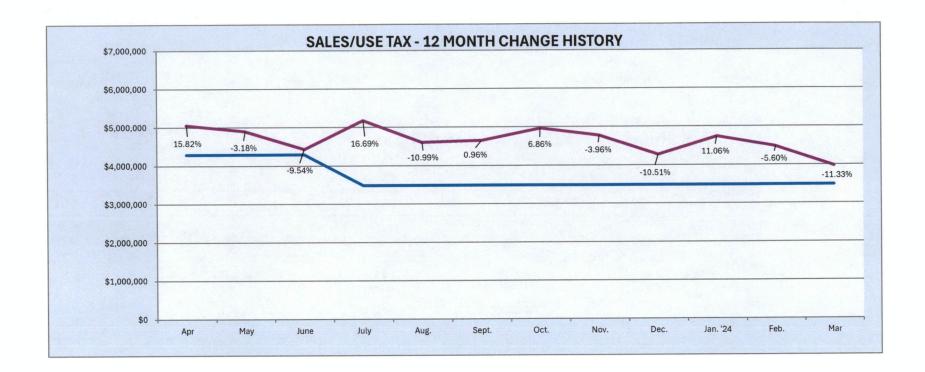

#### YEAR TO DATE SALES TAX RECEIPTS (MARCH):

FY 2022 FY 2023 FY 2024 \$29,924,410 \$41,671,767 \$41,589,581

> YTD BUDGET \$31,363,636

% Over/(Under) Budget:

32.60%

|          | FY 2023 ACTUAL | FY 2024 ACTUAL | % CHANGE |
|----------|----------------|----------------|----------|
| July     | \$4,303,454    | \$5,169,664    | 20.13%   |
| Aug      | \$4,369,608    | \$4,601,351    | 5.30%    |
| Sept.    | \$4,608,281    | \$4,645,317    | 0.80%    |
| Oct.     | \$5,167,662    | \$4,963,895    | -3.94%   |
| Nov.     | \$4,428,584    | \$4,767,077    | 7.64%    |
| Dec.     | \$4,668,850    | \$4,266,059    | -8.63%   |
| Jan.     | \$5,107,860    | \$4,737,713    | -7.25%   |
| Feb.     | \$4,650,439    | \$4,472,572    | -3.82%   |
| Mar.     | \$4,367,029    | \$3,965,933    | -9.18%   |
| Apr.     | \$5,057,853    |                | -100.00% |
| May      | \$4,897,096    |                | -100.00% |
| June     | \$4,430,150    |                | -100.00% |
| TOTAL    | \$56,056,867   | \$41,589,581   | -25.81%  |
| FY23 YTD | \$41,671,767   |                | -0.20%   |
| FY22 YTD | \$29,924,410   |                | 38.98%   |
| FY21 YTD | \$23,148,494   |                | 79.66%   |
|          |                |                |          |