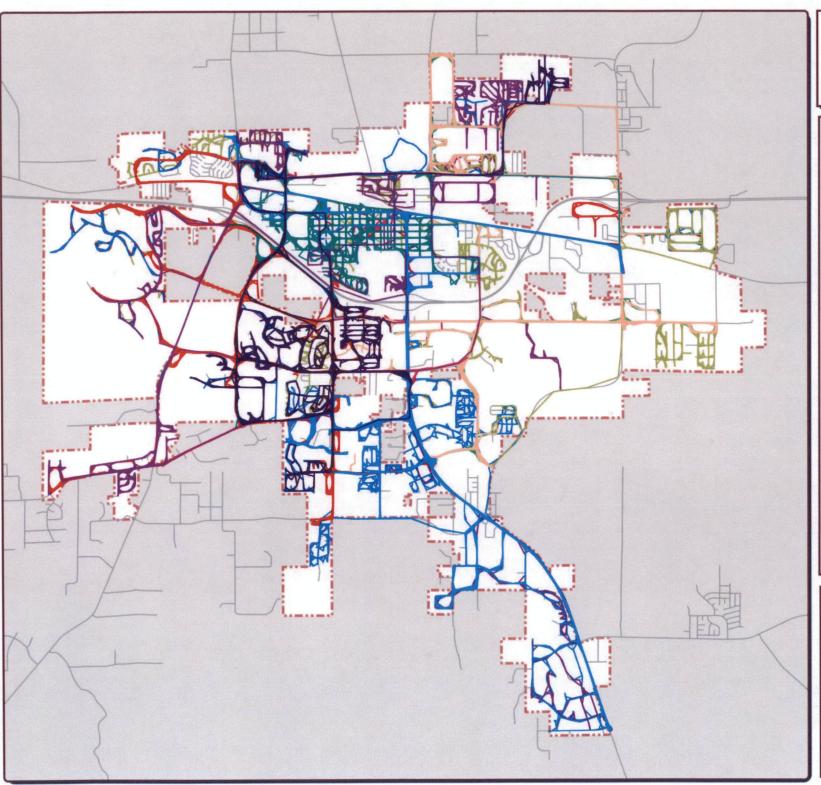

## Number of Miles Plowed During Event: 3445

\\file-w.cog.city\work\GIS Work\Projects\\
CHRIS\ProProjects\PublicWorks\Public\\ Works.aprx\Snow Removal All

5,000

Snow Event 10 4/6/2024 9:00:00 PM to 4/8/2024 12:00:00 PM

April 09, 2024