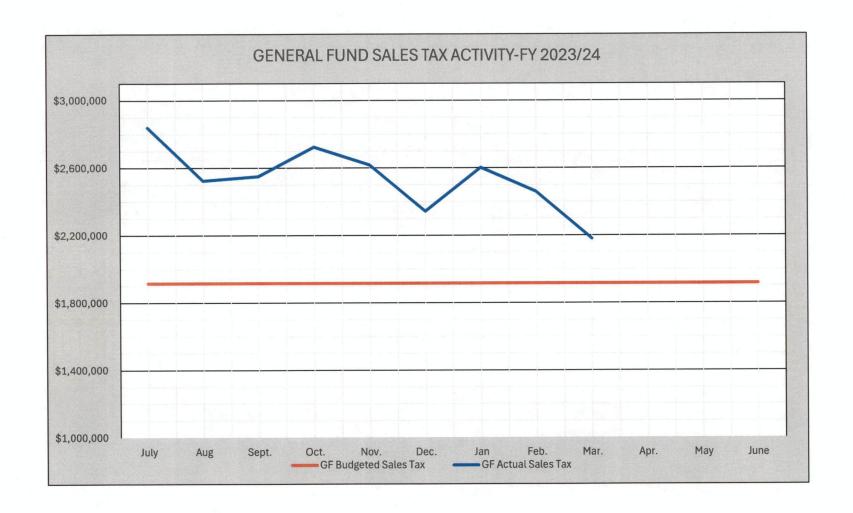

#### YEAR TO DATE SALES TAX RECEIPTS (MARCH):

FY 2022 FY 2023 FY 2024 \$29,924,410 \$41,671,767 \$41,589,581

> YTD BUDGET \$31,363,636

% Over/(Under) Budget:

32.60%

|          | FY 2023 ACTUAL | FY 2024 ACTUAL | % CHANGE |
|----------|----------------|----------------|----------|
| July     | \$4,303,454    | \$5,169,664    | 20.13%   |
| Aug      | \$4,369,608    | \$4,601,351    | 5.30%    |
| Sept.    | \$4,608,281    | \$4,645,317    | 0.80%    |
| Oct.     | \$5,167,662    | \$4,963,895    | -3.94%   |
| Nov.     | \$4,428,584    | \$4,767,077    | 7.64%    |
| Dec.     | \$4,668,850    | \$4,266,059    | -8.63%   |
| Jan.     | \$5,107,860    | \$4,737,713    | -7.25%   |
| Feb.     | \$4,650,439    | \$4,472,572    | -3.82%   |
| Mar.     | \$4,367,029    | \$3,965,933    | -9.18%   |
| Apr.     | \$5,057,853    |                | -100.00% |
| May      | \$4,897,096    |                | -100.00% |
| June     | \$4,430,150    |                | -100.00% |
| TOTAL    | \$56,056,867   | \$41,589,581   | -25.81%  |
| FY23 YTD | \$41,671,767   |                | -0.20%   |
| FY22 YTD | \$29,924,410   |                | 38.98%   |
| FY21 YTD | \$23,148,494   |                | 79.66%   |
|          |                |                |          |